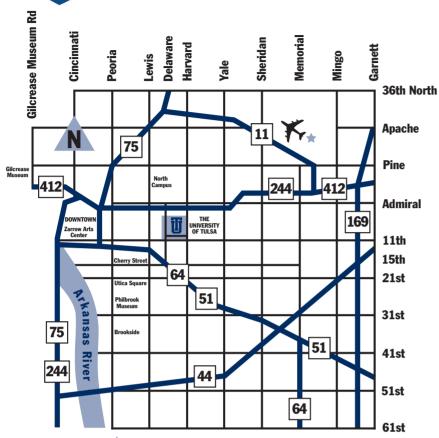

# **DIRECTIONS TO TU**

## ★ Free covered parking and airport shuttle.

## FROM THE AIRPORT:

- Take Interstate 244 to the Delaware Avenue exit.
- Turn south (left) onto Delaware Avenue.
- Go to 8th Street, by the Case Tennis Center, and turn east (left).
- Go two blocks. Turn north (left) onto Tucker Drive and circle around to access visitor parking in the Westby Lot, located north of Collins Hall.
- The Office of Admission is located on the first floor of Collins Hall. Use the 8th street entrance.
- To make arrangements for a campus visit, please call 1-800-331-3050 toll free, or (918) 631-2307 locally.