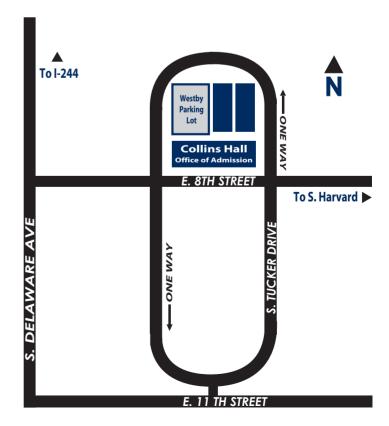

## FROM THE AIRPORT:

- Take Interstate 244 to the Delaware Avenue exit.
- Turn south (left) onto Delaware Avenue.
- Go to 8th Street, by the Case Tennis Center, and turn east (left).
- Go two blocks. Turn north (left) onto Tucker Drive and circle around to access visitor parking in the Westby Lot, located north of Collins Hall.
- The Office of Admission is located on the first floor of Collins Hall. Use the 8th street entrance.
- To make arrangements for a campus visit, please call 1-800-331-3050 toll free, or (918) 631-2307 locally.