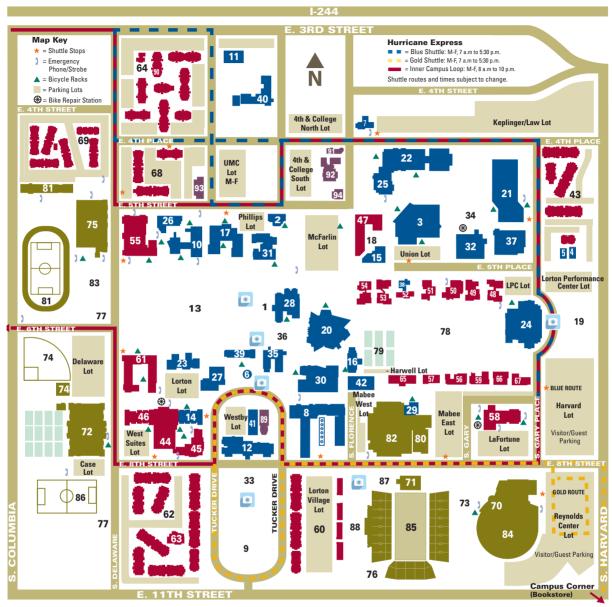

### **TU MAIN CAMPUS**

- 1. Albert Plaza
- 2. Alexander Health Center
- 3. Allen Chapman Student Union
- 4. Annex East
- 5. Annex West
- 6. Bayless Plaza
- 7. Boesche Legal Clinic
- 8. Central Plant
- 9. Chapman Commons
- 10. Chapman Hall
- 11. Child Development Center
- 12. Collins Hall/Shaw Alumni Center
- 13 Dietler Commons
- 14. Fisher Hall East
- 15. Hardesty Hall/Holmes Student Center
- 16. Harwell Hall
- 17. Helmerich Hall
- 18 Hurricane Plaza 19. Jackson Commons

- 20. Kendall Hall
- 21. Keplinger Hall
- 22. Law School 23 Lorton Hall
- 24. Lorton Performance Center
- 25. Mabee Legal Information Center
- 26. Mary K. Chapman Center
- 27. McClure Hall
- 28. McFarlin Library
- 29. Music Annex
- 30. Oliphant Hall 31. Phillips Hall
- 32. Rayzor Hall
- 33. Rogers Fountain
- 34. Samson Plaza
- 35. Sharp Memorial Chapel
- 36. Sharp Plaza
- 37. Stephenson Hall
- 38. True Blue Neighbors
- 39. Tyrrell Hall
- 40. University School

- 41. Westby Hall
- 42. Zink Hall

## STUDENT HOUSING

- 43. Brown Village Apartments
- 44. Pat Case Dining Center
- 45. Fisher Hall South
- 46. Fisher Hall West Suites
- 47. Hardesty Hall
- 48. Kappa Alpha Theta Sorority
- 49. Delta Gamma Sorority
- 50. Kappa Kappa Gamma Sorority
- 51. Kappa Delta Sorority
- 52. 5th Place House
- 53. Delta Delta Delta Sorority
- 54. Chi Omega Sorority
- 55. John Mabee Hall
- 56. Kappa Alpha Fraternity 57. Kappa Sigma Fraternity
- 58. LaFortune House
- 59. Lambda Chi Alpha Fraternity 60. Lorton Village Apartments

- 61. Lottie Jane Mabee Hall
- 62. Mayo Village Apartments
- 63. Mayo Village Student Activities Center 64. Norman Village Apartments &
- Clubhouse
- 65. Pi Kappa Alpha Fraternity
- 66. Seventh Street House
- 67. Sigma Chi Fraternity
- 68. University Square Apartments South
- 69. University Square Apartments West ATHLETIC FACILITIES

- 70. Athletic Ticket Office
- 71. Case Athletic Complex
- 72. Case Tennis Center
- 73. Chapman Plaza
- 74. Collins Family Softball Complex
- 75. Collins Fitness Center
- 76. H.A. Chapman Stadium
- 77. Hardesty Sports & Recreation Complex
- 78. Harwell Field

- 79. Harwell Tennis Courts
- 80. Hurricane Athletic Building
- 81. Hurricane Track/Soccer Stadium
- 82. Mabee Gym/Athletics
- 83. Multi-Purpose Field
- 84. Reynolds Center
- 85. Skelly Field
- 86. Soccer Practice Field
- 87. Siegfried Plaza
- 88. Thomas Plaza **CAMPUS MINISTRIES**
- 89. Baptist Student Center
- 90 Hillel House
- 91. Muslim Student Association Prayer House
- 92. Newman Center
- 93. United Ministries Center
- 94. Wesley Foundation